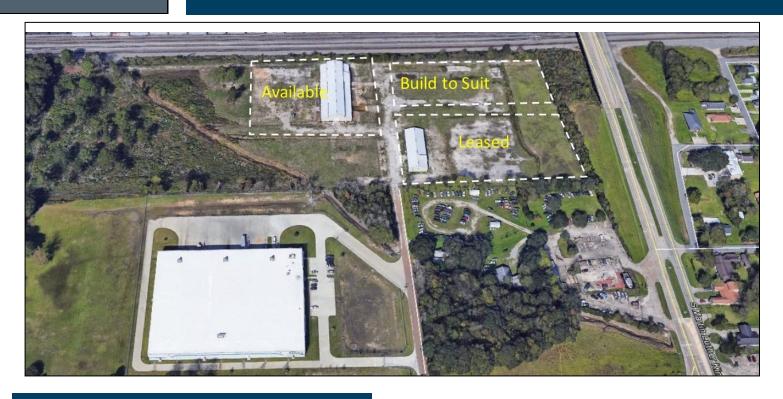

## **Property highlights Include:**

- Existing 18,000 SF Building Available
- Owner will Build to Suit
- Site Size: 16.5 Acres
- Union Pacific Rail Access
- Existing 18,000 sq. ft. warehouse
- Truck Wells
- Light Manufacturing District
- Additional acreage available for lay down yard

\*Contact Agent for Lease Rates

Malcolm Distribution Park is a professional and modern Industrial Park in Lake Charles offered at competitive prices. It is centrally located to service all of Southwest Louisiana with easy access to I-10 and Highway 171. The site is convenient to Chennault International Airport as well as the Port of Lake Charles. This is a rare opportunity for those needing to quickly locate in our market as well as that tenant who has special requirements.