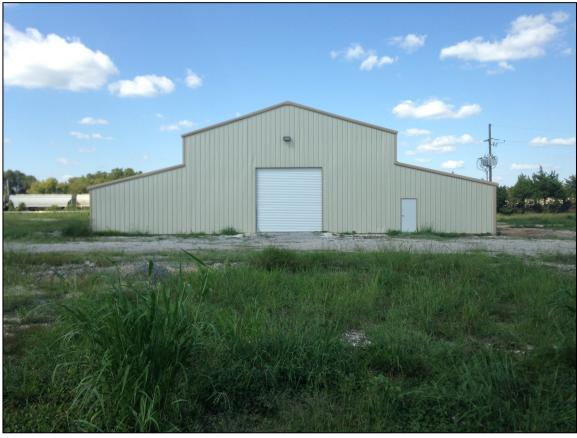

## **Property highlights Include:**

- Existing 18,000 SF Building Available
- Owner will Build to Suit
- Site Size: 16.5 Acres
- Union Pacific Rail Access
- Existing 18,000 sq. ft. warehouse
- Truck Wells
- Light Manufacturing District
- Additional acreage available for lay down yard

\*Contact Agent for Lease Rates

Malcolm Distribution Park is a professional and modern Industrial Park in Lake Charles offered at competitive prices. It is centrally located to service all of Southwest Louisiana with easy access to I-10 and Highway 171. The site is convenient to Chennault International Airport as well as the Port of Lake Charles. This is a rare opportunity for those needing to quickly locate in our market as well as that tenant who has special requirements.