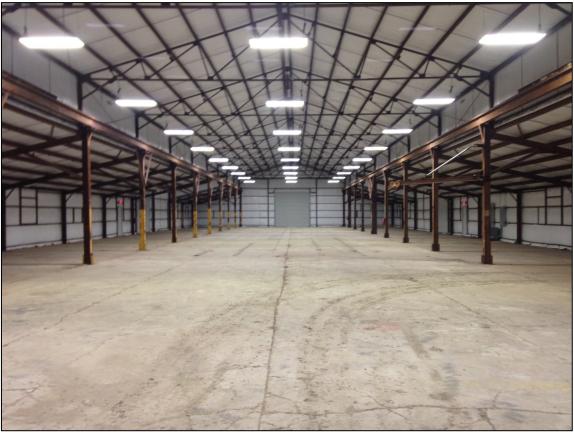

## **Property highlights Include:**

- Existing 18,000 SF Building Available
- Owner will Build to Suit
- Site Size: 16.5 Acres
- Union Pacific Rail Access
- Existing 18,000 sq. ft. warehouse
- Truck Wells
- Light Manufacturing District
- Additional acreage available for lay down yard

\*Contact Agent for Lease Rates

Malcolm Distribution Park is a professional and modern Industrial Park in Lake Charles offered at competitive prices. It is centrally located to service all of Southwest Louisiana with easy access to I-10 and Highway 171. The site is convenient to Chennault International Airport as well as the Port of Lake Charles. This is a rare opportunity for those needing to quickly locate in our market as well as that tenant who has special requirements.