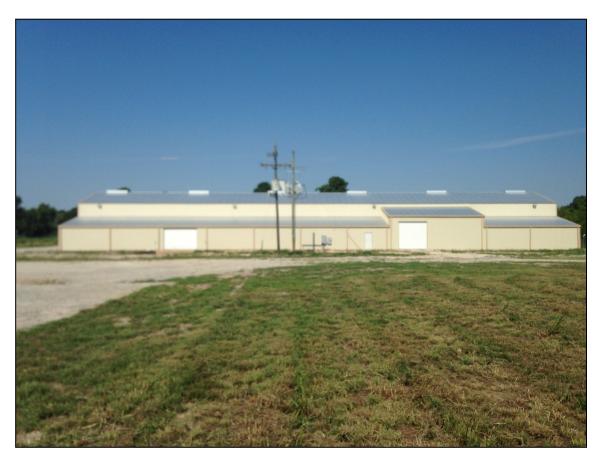

## **Property highlights Include:**

- Existing 18,000 SF Building Available
- Owner will Build to Suit
- Site Size: 16.5 Acres
- Union Pacific Rail Access
- Existing 18,000 sq. ft. warehouse
- Truck Wells
- Light Manufacturing District
- Additional acreage available for lay down yard