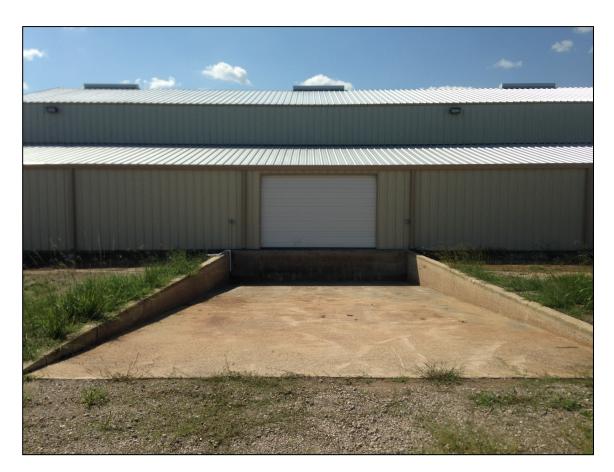

## **Property highlights Include:**

- Existing 18,000 SF Building Available
- Owner will Build to Suit
- Site Size: 16.5 Acres
- Union Pacific Rail Access
- Existing 18,000 sq. ft. warehouse
- Truck Wells
- Light Manufacturing District
- Additional acreage available for lay down yard

\*Contact Agent for Lease Rates

Malcolm Distribution Park is a professional and modern Industrial Park in Lake Charles offered at competitive prices. It is centrally located to service all of Southwest Louisiana with easy access to I-10 and Highway 171. The site is convenient to Chennault International Airport as well as the Port of Lake Charles. This is a rare opportunity for those needing to quickly locate in our market as well as that tenant who has special requirements.