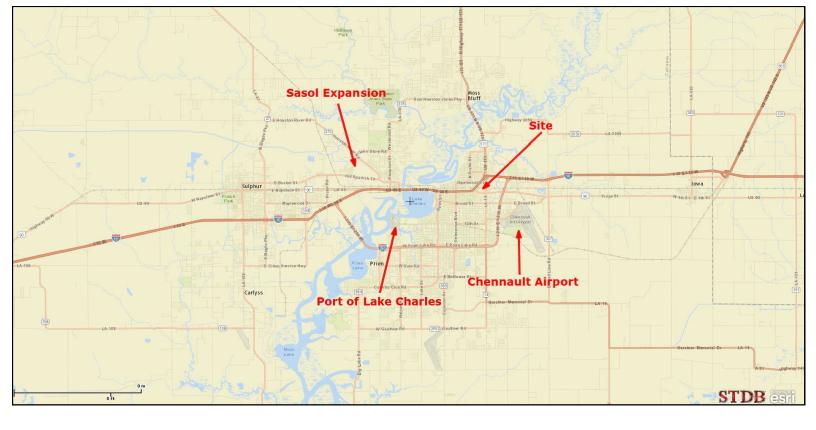

\*Contact Agent for Lease Rates

Malcolm Distribution Park is a professional and modern Industrial Park in Lake Charles offered at competitive prices. It is centrally located to service all of Southwest Louisiana with easy access to I-10 and Highway 171. The site is convenient to Chennault International Airport as well as the Port of Lake Charles. This is a rare opportunity for those needing to quickly locate in our market as well as that tenant who has special requirements.

## Transportation: Interstate 10 0.3 Miles Hwy 90 0.1 Miles Hwy 171 0.25 Miles Chennault Airport 2.5 Miles Port of Lake Charles 7.5 Miles

127 W. Broad Street, Ste. 710 Lake Charles, LA 70601

www.InvestorsGroupLA.com